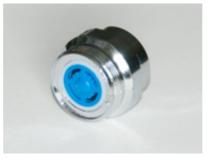

## MF-FR6-f

Luxury faucet regulator with filter, metal

Mounted at the outlet of of a water faucet

Flow: 6 l/m pressure independent

Inlet: female, M22x1

1.520 kg/100 pcs