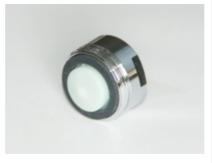

## MF-FR6-f

Luxury faucet regulator with filter, metal

Mounted at the outlet of of a water faucet

Flow: 6 l/m pressure independent

Inlet: female, M22x1

1.520 kg/100 pcs

### MF-FR6-m

Luxury faucet regulator with filter, metal

Mounted at the outlet of of a water faucet

Flow: 6 l/m pressure independent

Inlet: male, M24x1

1.464 kg/100 pcs

MF-SR9.5-p

Shower regulator