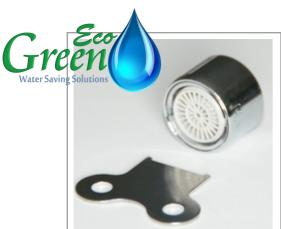

### MF-VFR6-f

Luxury anti-vandalism faucet regulator with filter, metal

Mounted at the outlet of of a water faucet

Flow: 6 I/m pressure independent

Inlet: female, M24x1

3.216 kg/100 pcs

### MF-VFR6-m

Luxury anti-vandalism faucet regulator with filter, metal

Mounted at the outlet of of a water faucet

Flow: 6 l/m pressure independent

Inlet: male, M24x1

2.320 kg/100 pcs