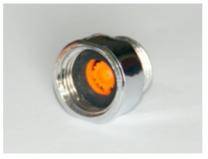

### MF-VFR6-m

Luxury anti-vandalism faucet regulator with filter, metal

Mounted at the outlet of of a water faucet

Flow: 6 l/m pressure independent

Inlet: male, M24x1

2.320 kg/100 pcs