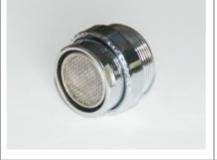

### MF-FR6-m

Luxury faucet regulator with filter, metal

Mounted at the outlet of of a water faucet

Flow: 6 l/m pressure independent

Inlet: male, M24x1

1.464 kg/100 pcs

MF-SR9.5-p

Shower regulator