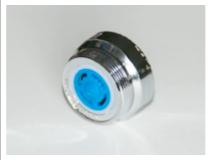

### MF-VFR6-m

Luxury anti-vandalism faucet regulator with filter, metal

Mounted at the outlet of of a water faucet

Flow: 6 l/m pressure independent

Inlet: male, M24x1

2.320 kg/100 pcs