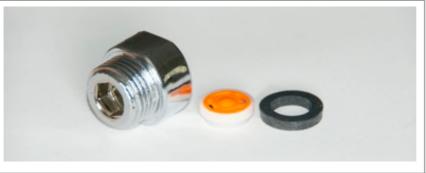

### MF-VFR6-m

Luxury anti-vandalism faucet regulator with filter, metal

Mounted at the outlet of of a water faucet

Flow: 6 l/m pressure independent

Inlet: male, M24x1

2.320 kg/100 pcs