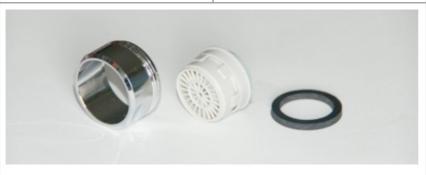

### MF-FRF5.5-p

Faucet regulator with filter

Mounted at the outlet of of a water faucet

Flow: 5.5 l/m pressure independent

Inlet: male, M24x1

1.552 kg/100 pcs