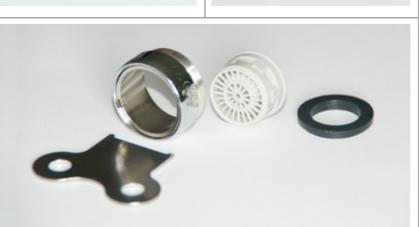

## MF-FR6-f

Luxury faucet regulator with filter, metal

Mounted at the outlet of of a water faucet

Flow: 6 l/m pressure independent

Inlet: female, M22x1

1.520 kg/100 pcs

### MF-FR6-m

Luxury faucet regulator with filter, metal

Mounted at the outlet of of a water faucet

Flow: 6 l/m pressure independent

Inlet: male, M24x1

1.464 kg/100 pcs

MF-SR9.5-p

Shower regulator