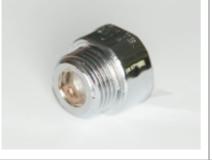

### MF-VFR6-m

Luxury anti-vandalism faucet regulator with filter, metal

Mounted at the outlet of of a water faucet

Flow: 6 l/m pressure independent

Inlet: male, M24x1

2.320 kg/100 pcs