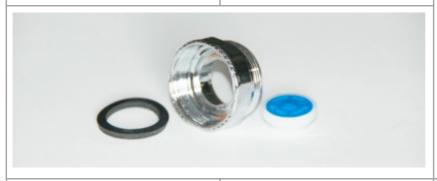

### MF-VFR6-f

Luxury anti-vandalism faucet regulator with filter, metal

Mounted at the outlet of of a water faucet

Flow: 6 I/m pressure independent

Inlet: female, M24x1

3.216 kg/100 pcs