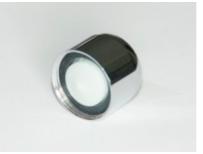

# MF-FR5.5-p

Faucet regulator

Mounted at the outlet of of a water faucet

Flow: 5.5 l/m pressure independent

Inlet: male, M24x1 Outlet: female, M24x1

0.464 kg/100 pcs

### MF-FRF5.5-p

Faucet regulator with filter

Mounted at the outlet of of a water faucet

Flow: 5.5 l/m pressure independent

Inlet: male, M24x1

1.552 kg/100 pcs