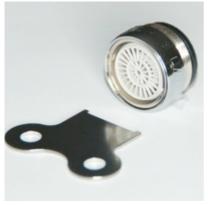

### MF-VFR6-f

Luxury anti-vandalism faucet regulator with filter, metal

Mounted at the outlet of of a water faucet

Flow: 6 I/m pressure independent

Inlet: female, M24x1

3.216 kg/100 pcs

### MF-VFR6-m

Luxury anti-vandalism faucet regulator with filter, metal

Mounted at the outlet of of a water faucet

Flow: 6 l/m pressure independent

Inlet: male, M24x1

2.320 kg/100 pcs