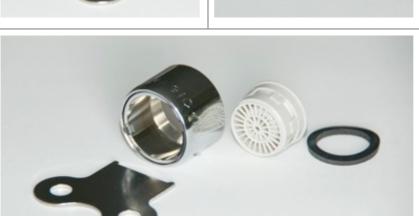

### MF-FRF5.5-p

Faucet regulator with filter

Mounted at the outlet of of a water faucet

Flow: 5.5 l/m pressure independent

Inlet: male, M24x1

1.552 kg/100 pcs