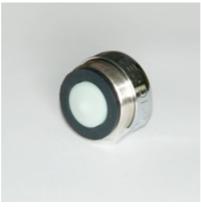

### MF-VFR6-f

Luxury anti-vandalism faucet regulator with filter, metal

Mounted at the outlet of of a water faucet

Flow: 6 I/m pressure independent

Inlet: female, M24x1

3.216 kg/100 pcs

### MF-VFR6-m

Luxury anti-vandalism faucet regulator with filter, metal

Mounted at the outlet of of a water faucet

Flow: 6 l/m pressure independent

Inlet: male, M24x1

2.320 kg/100 pcs