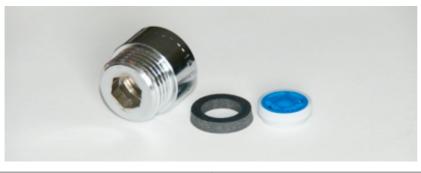

## MF-FR6-f

Luxury faucet regulator with filter, metal

Mounted at the outlet of of a water faucet

Flow: 6 l/m pressure independent

Inlet: female, M22x1

1.520 kg/100 pcs