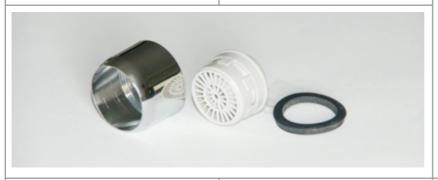

### MF-FRF5.5-p

Faucet regulator with filter

Mounted at the outlet of of a water faucet

Flow: 5.5 l/m pressure independent

Inlet: male, M24x1

1.552 kg/100 pcs